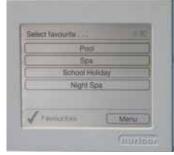

settings are simply programmed into Viron Connect, so that all the family

can enjoy at the touch of a button. Perhaps it's "School Holiday" mode or "Dinner Party" mode, where the lights and water features are operating. Maybe it's "Day Spa" where the family can alternate between the hot spa and cool pool. Up to eight favourite modes can be preset into your Viron Connect to make it flexible, convenient and enable you to obtain the most from your lifestyle investment - the backyard pool.