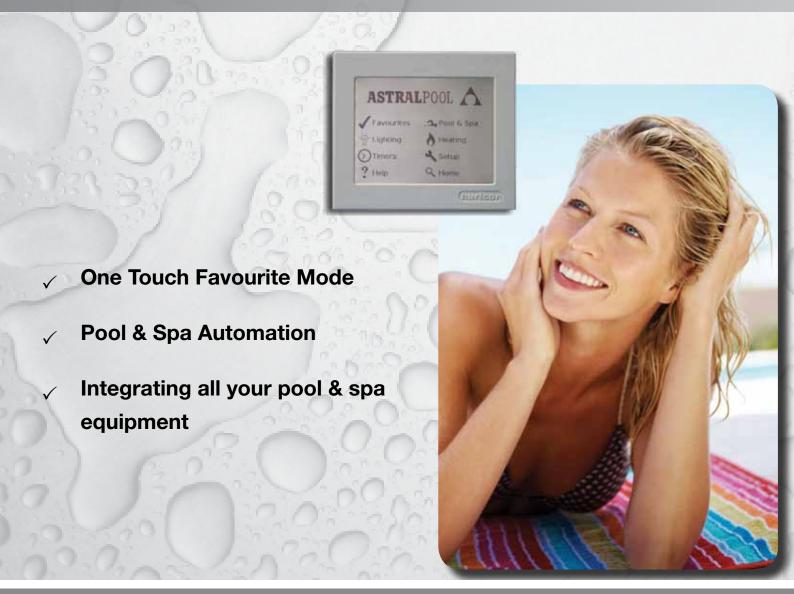

Viron Connect is to the swimming pool what home automation is to the modern home. An advanced LCD

ASTRALPOOL

( ) Timoru

touch screen interface enables the whole family to use the pool and spa, whenever and however, as it integrates all of the equipment.

## **One Touch Favourite Mode**

Imagine, its night time and you feel like a hot spa before bed. One touch of your favourite setting on your Viron Connect, and the spa is heating, the lighting is on and massage jets are working. Viron Connect tells you when the temperature is just perfect, and your spa is ready to enjoy.

settings are simply programmed into Viron Connect, so that all the family

can enjoy at the touch of a button. Perhaps it's "School Holiday" mode or "Dinner Party" mode, where the lights and water features are operating. Maybe it's "Day Spa" where the family can alternate between the hot spa and cool pool. Up to eight favourite modes can be preset into your Viron Connect to make it flexible, convenient and enable you to obtain the most from your lifestyle investment - the backyard pool.